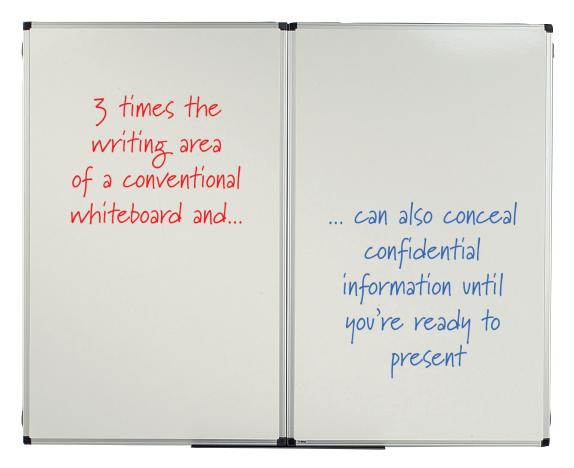

## WriteOn<sup>®</sup> spacesaver whiteboards

## Three times the surface area of the wall space they take up

The Spacesaver whiteboard mounts just like an ordinary whiteboard but with hinged double sided panels that create additional writing areas. Can also be used for revealing pre-prepared work or covering confidential information. Available in a range of sizes, with single or double fold out panels and magnetic or non-magnetic surfaces. Supplied with pen tray and concealed through the corner fixings.