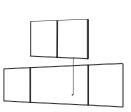

## Three times the surface area of the wall space they take up

The Spacesaver whiteboard mounts just like an ordinary whiteboard but with hinged double sided panels that create additional writing areas. Can also be used for revealing pre-prepared work or covering confidential information. Available in a range of sizes, with single or double fold out panels and magnetic or non-magnetic surfaces. Supplied with pen tray and concealed through the corner fixings.

Closed H 900mm W 600mm Open H 900mm W 1200mm

Closed Open 1200mm

W 900mm

H 1200mm

W 1800mm

Н

Closed H 900mm W 1200mm Open H 900mm W 2400mm

Closed

Open

H 1200mm W 1500mm H 1200mm W 3000mm

Closed H 1200mm W 2000mm Open H 1200mm W 4000mm